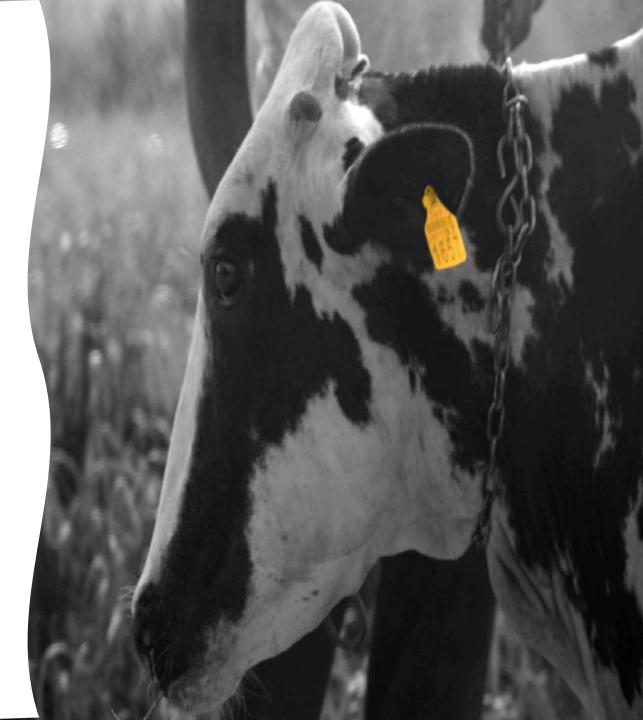

### BoVTag – Digital Ear Tag Reader

BovTag makes the hectic process of animal identification simpler and efficient than ever. It captures the image of the existing ear tag of the animal and extracts the unique identification number on it. In addition, it also records the date, time and geo-location from where the data is captured to ensure its authenticity.