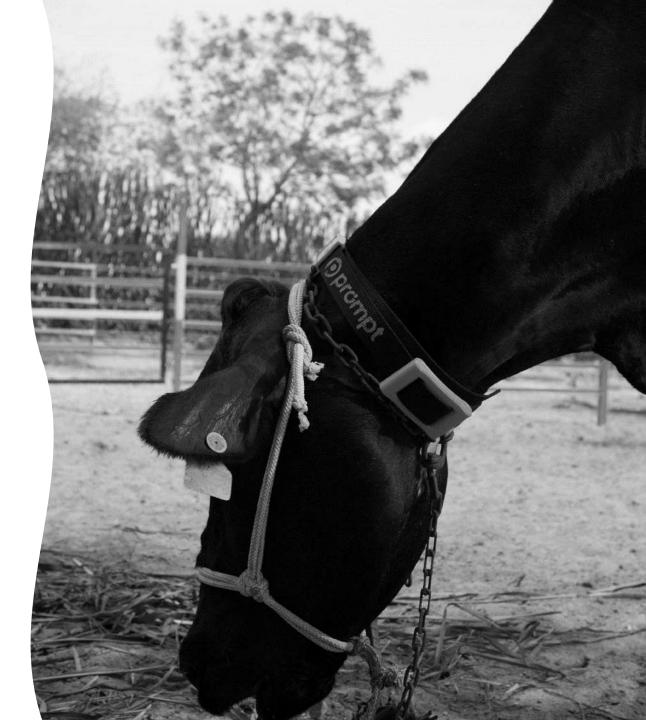

### BovSmart – Animal Wearable Tag

The BoySmart Animal Wearable is a comfortable non-invasive IoT (Internet of Things) solution designed for detecting the onset of the cow's heat cycle with 90% proven accuracy. Developed with a specialized algorithm, it is designed to ensure timely breeding with high-success rates. This heat detection system leads to improved productivity and better animal health. Good cattle health facilitates better quality of milk.