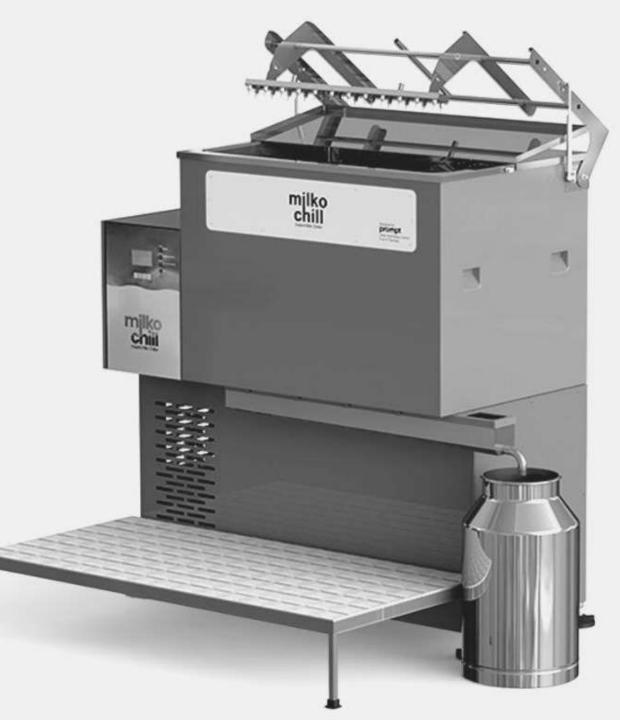

## MilkoChill – Instant Milk Chiller

An Efficient, Affordable, 500 LPD backed by thermal heat bank with option to operate using Renewable Energy to Preserve Milk Quality at source.