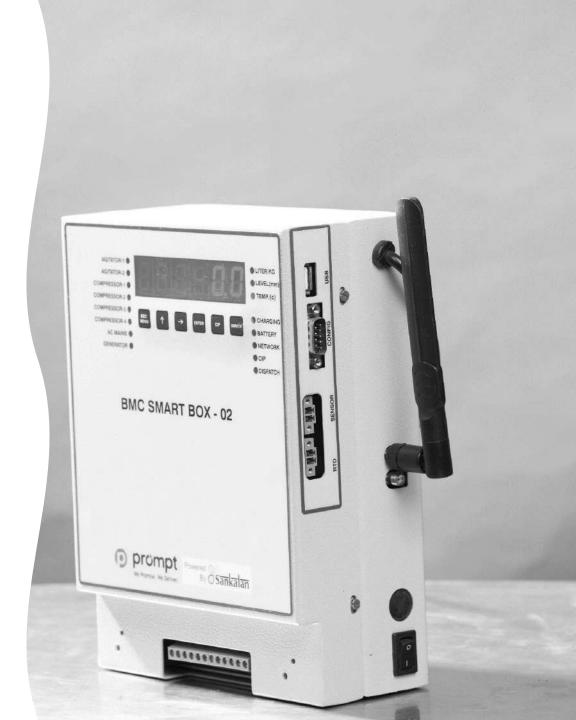

### BMC SmartBox-Real Time Milk Monitoring System

A robust, highly configurable system for real-time monitoring of Bulk Milk Cooling operations @ Village level to help preserve quality of the milk during chilling and storage phase, apart from supporting dynamic route planning. Real-time App-assisted alerts are sent out which support timely actions to maintain the purity of milk.