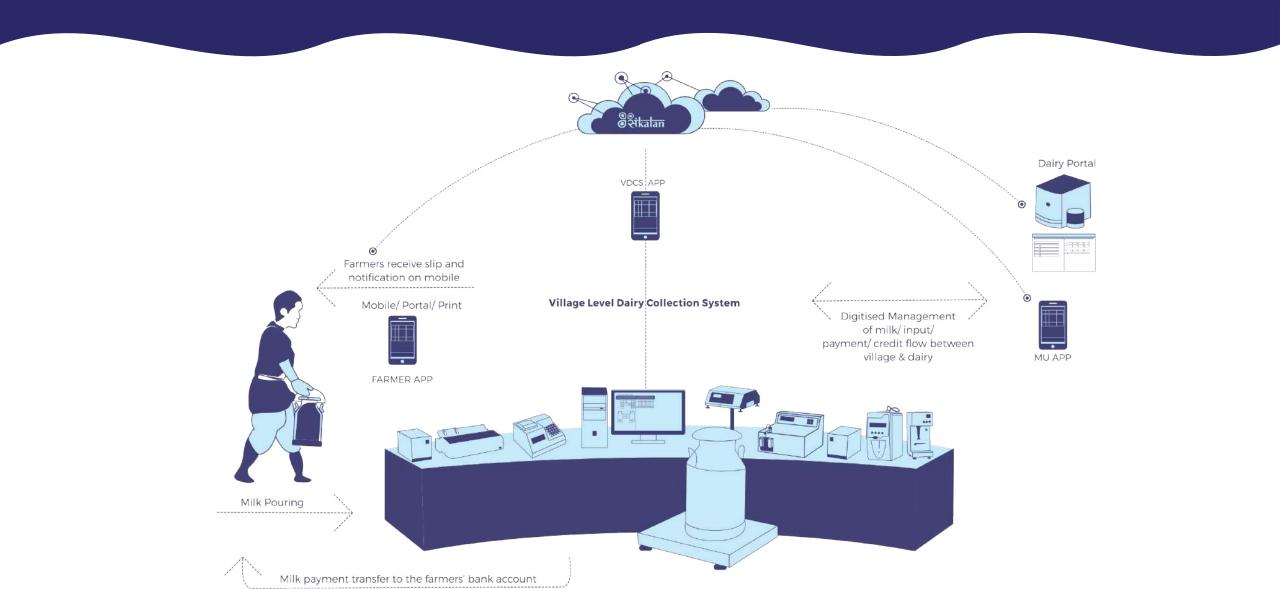

# Automatic Milk Collection System

A robust, integrated, multi-platform multilingual software for complete Village level Dairy operations, integrated at Dairy Level to enable Transparency and Key Informatics.

#### AMUL AMCS

Automatic Milk Collection System is joint initiative by GCMMF (Gujarat Cooperative Milk Marketing Federation - AMUL) and Prompt. It digitally transforms Village Dairy Cooperative Societies by bringing in transparency in their operations to help increase the earning of the milk farmer. This is one of the Biggest IT Integration in the History of Dairy Industry.

#### Amul AMCS

Amul AMCS - World's Biggest IT Integration in Dairy Cooperative Digitalization