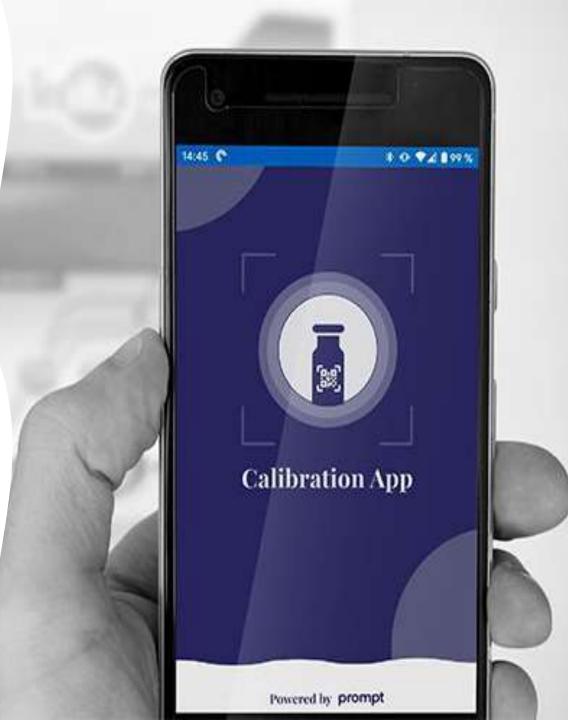

### MilkoCheck

A calibration checking service that provides a set of four samples that imitates the milk properties in order to check the calibration of any make of Ultrasonic Milk Analyzers. The set of four bottles have liquid samples similar to milk with varios FAT and SNF levels.

The calibration checking service has a unique mobile application that extracts the results of actual testing done through image processing, validates the genuineness of a sample and declares the status of calibration.