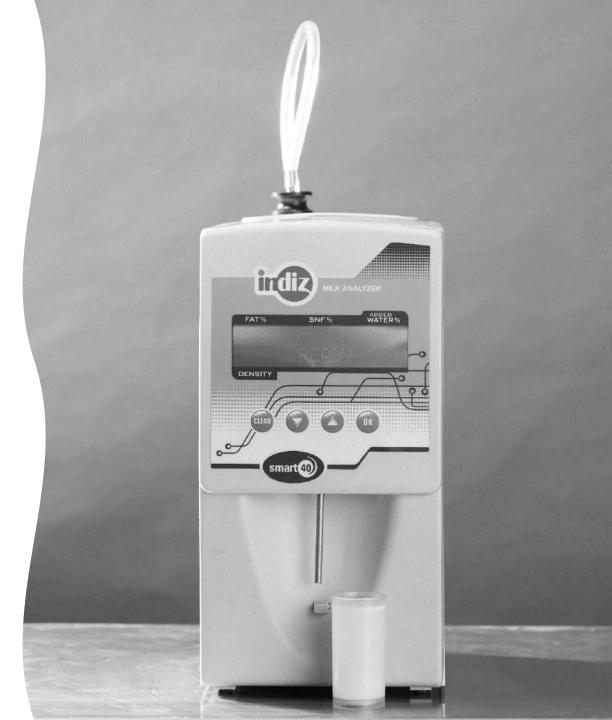

## iSmart Milk Analyzer

India's First Smart and Indigenous Milk Testing Equipment.

Ultrasonic based iSmart Milk Analyzer measures and records milk fat, SNF, added water and milk density. This milk testing equipment has inbuilt features like power-on-self-test, 'App assisted' online central calibration and ensures accuracy of readings. The system ensures transparency and optimum earnings to farmer and dairy.