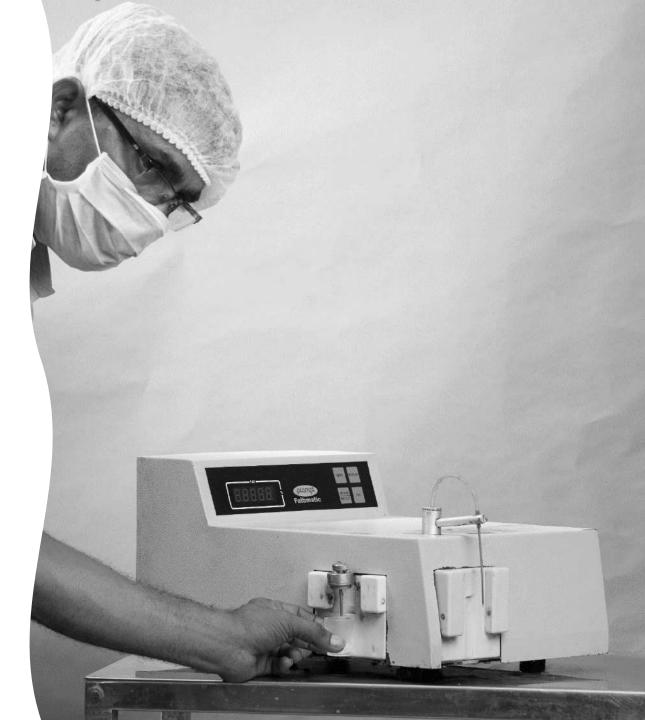

#### Fat'omatic

India's First Fully Automatic & Indigenous Milk Fat Testing Machine available since 1999.

The Fat'omatic is a patented milk fat testing machine that is fast, accurate, economical, and measures 250-280 samples an hour. Fat'omatic ensures that the quality of the milk is uncompromised in a high throughput environment.