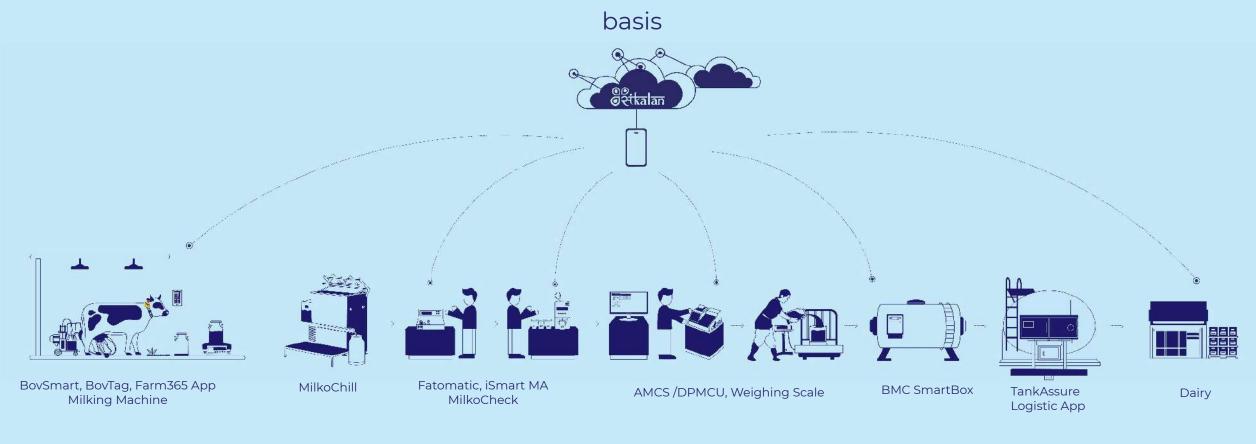

# Our Technology Innovations

← Indicates a Cloud based Solution

### Connecting Products to Technology

Most of our products and solutions are Cloud, IoT and Bluetooth enabled that bring in

transparency as well as traceability throughout the supply chain at all levels on a real-time

Farm Level

Collection Center Level

Dairy Level