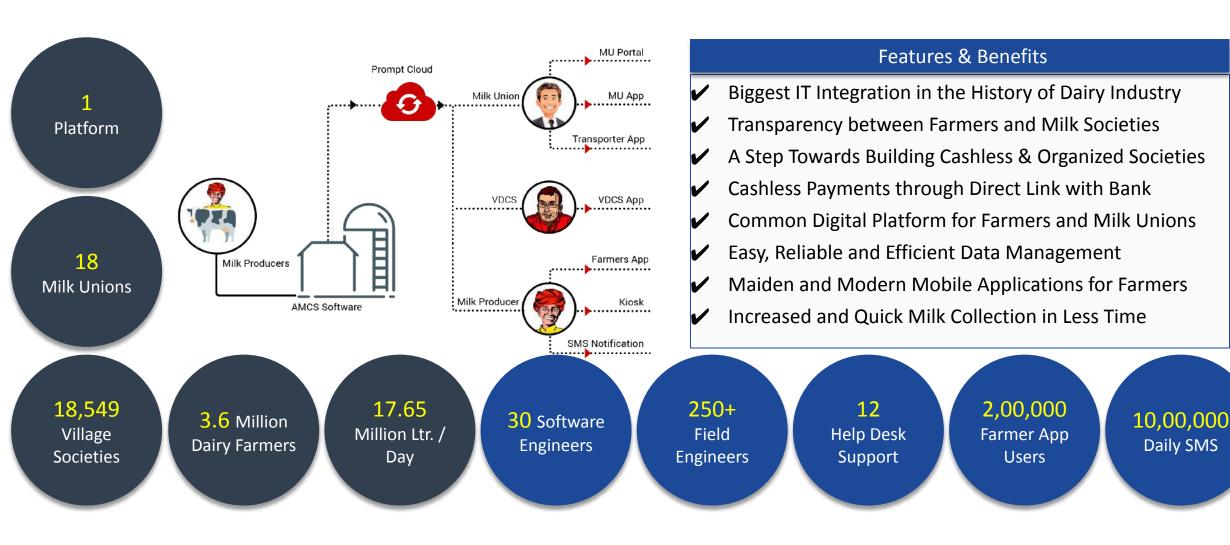

#### AMUL AMCS

Automatic Milk Collection System is joint initiative by GCMMF (Gujarat Cooperative Milk Marketing Federation - AMUL) and Prompt. It digitally transforms Village Dairy Cooperative Societies by bringing in transparency in their operations to help increase the earning of the milk farmer. This is one of the Biggest IT Integration in the History of Dairy Industry.

#### Amul AMCS

Amul AMCS - World's Biggest IT Integration in Dairy Cooperative Digitalization