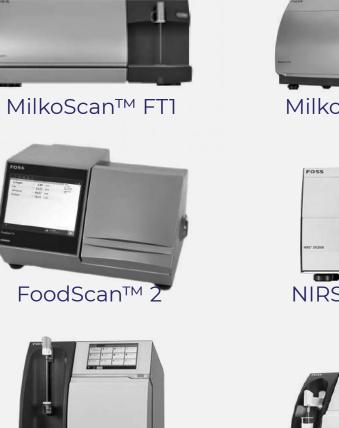

# High-end Equipment for Milk & Milk Quality Testing

FOSS products for Quality Control and Quality Assurance of Milk & Milk Products

- The Milkoscan range Quality & Milk Adulteration testing
- Bacsomatic for Bacterial & Somatic Cells
- NIR range for Dairy Products quality • monitoring
- ProFOSS process monitoring solutions
- FoodScan for monitoring of dairy products viz. butter & cheese