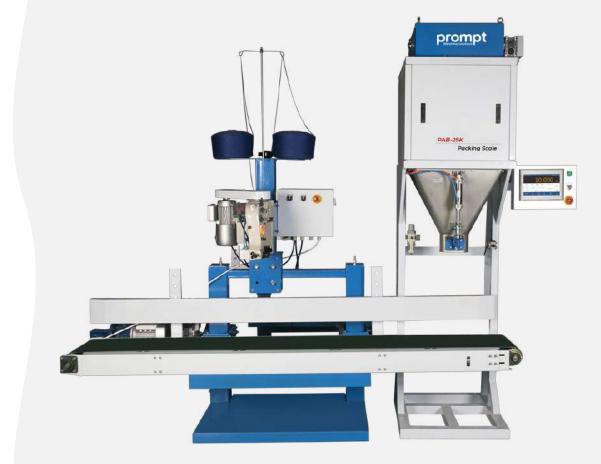

#### Automatic Bagging System

This Automatic Bag Filling and Sealing System is widely used for granule packing optimizing the packaging throughput.

Its self-optimizing controls can be precisely configured to specific material flow, speed & accuracy requirements. It has a capacity to process upto 14 bags per min (25 -50 Kg Bags) thereby improving the operational cost and productivity.