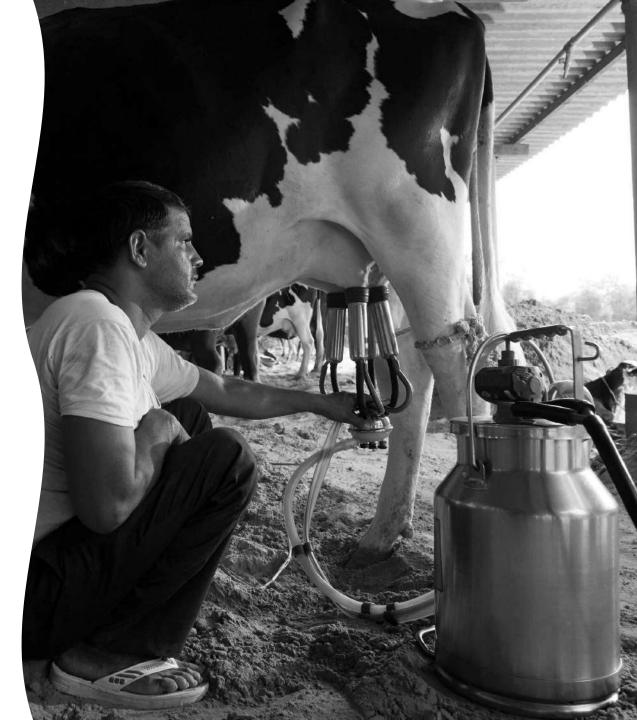

# MilkEasy Milking Machine

A machine that helps eliminate the contamination that usually happens in the traditional milking process, thereby achieving the minimum bacterial count. Also, the machine milks the animals gently, which avoids any risk of injury to them.