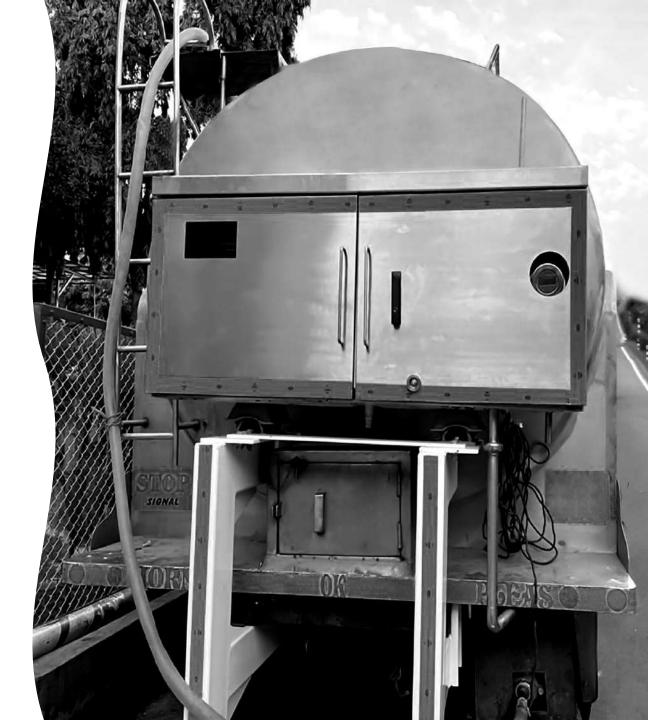

# TankAssure – Automatic Milk Sampling Solution

TankAssure is a closed, containerized and digitally password protected system which consists of 7 sampling pumps, and RFID tagged tamper-proof sample vials. It comes in the form of a box which is mounted on the milk tanker, and functions to automatically collect BMC milk samples, record milk quantity (through magnetic flow meter) and milk temperature (through inbuilt temperature sensor).