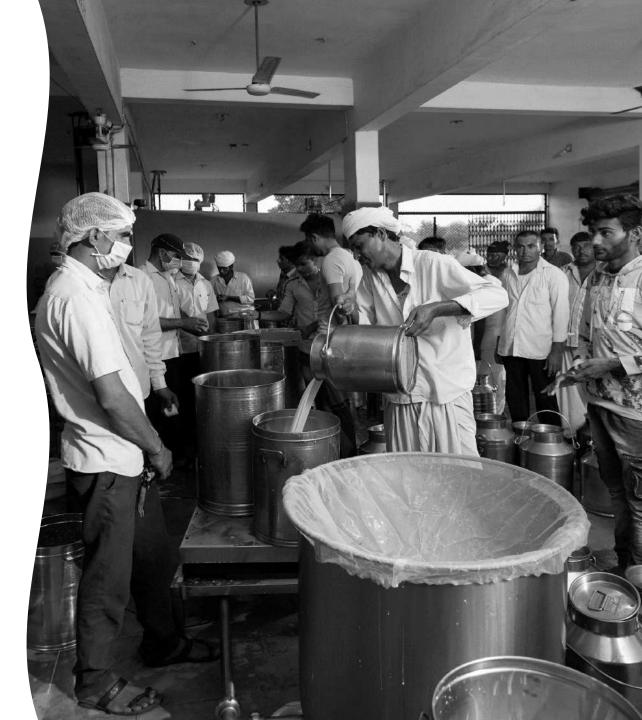

#### AMUL AMCS

Automatic Milk Collection System is joint initiative by GCMMF (Gujarat Cooperative Milk Marketing Federation - AMUL) and Prompt. It digitally transforms Village Dairy Cooperative Societies by bringing in transparency in their operations to help increase the earning of the milk farmer. This is one of the Biggest IT Integration in the History of Dairy Industry.

#### Amul AMCS

Amul AMCS - World's Biggest IT Integration in Dairy Cooperative Digitalization