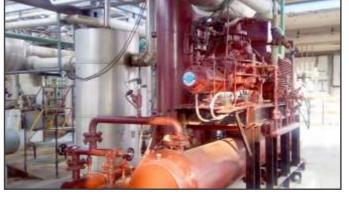

### Frick India Rotary Twin Screw Compressor Packages

Frick India Rotary Twin Screw Compressor Package with Horizontal oil Separator using MBM Series Screw Blocks Capacity Range : 404 Kw to 3300 Kw (521m3/hr to 4089m3/hr.) @23 Deg F SST & 104 Deg F CST