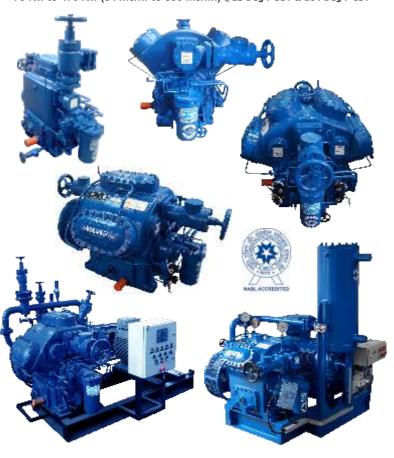

### Frick India Rotary Twin Screw Compressor Packages

Frick India Rotary Twin Screw Compressor Package with Horizontal oil Separator using MBM Series Screw Blocks Capacity Range : 404 Kw to 3300 Kw (521m3/hr to 4089m3/hr.) @23 Deg F SST & 104 Deg F CST