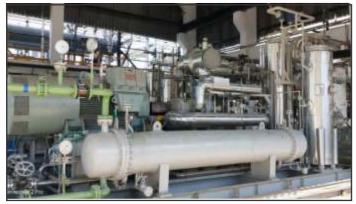

### Frick India Rotary Twin Screw Compressor Packages

Frick India Rotary Twin Screw Compressor Package with Horizontal oil Separator using MBM Series Screw Blocks Capacity Range : 404 Kw to 3300 Kw (521m3/hr to 4089m3/hr.) @23 Deg F SST & 104 Deg F CST