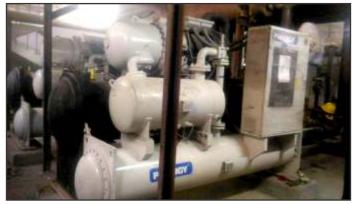

### Frick India Rotary Twin Screw Compressor Packages

Frick India Rotary Twin Screw Compressor Package with Horizontal oil Separator using MBM Series Screw Blocks Capacity Range : 404 Kw to 3300 Kw (521m3/hr to 4089m3/hr.) @23 Deg F SST & 104 Deg F CST