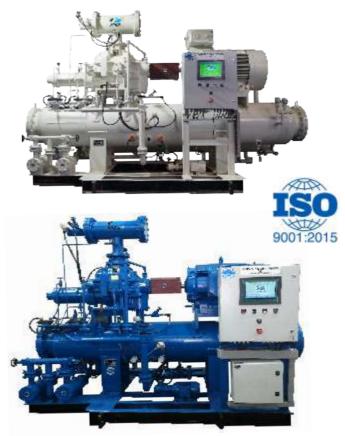

### Frick India Rotary Twin Screw Compressor Packages

Frick India Rotary Twin Screw Compressor Package with Horizontal oil Separator using MBM Series Screw Blocks Capacity Range : 404 Kw to 3300 Kw (521m3/hr to 4089m3/hr.) @23 Deg F SST & 104 Deg F CST