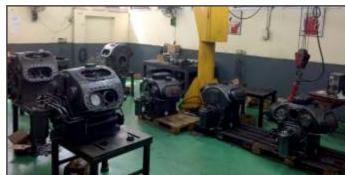

### Frick India Rotary Twin Screw **Compressor Blocks**

High Speed Reciprocating Compressors 70 Kw to 470 Kw (84 m3/hr to 550 m3/hr.) @23 Deg F SST & 104 Deg F CST

- 6 -

www.frickweb.com