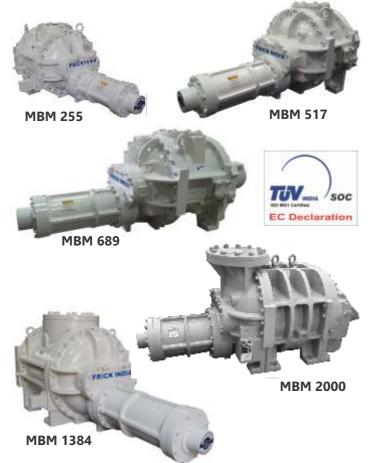

### Frick India Rotary Twin Screw **Compressor Blocks**

High Speed Reciprocating Compressors 70 Kw to 470 Kw (84 m3/hr to 550 m3/hr.) @23 Deg F SST & 104 Deg F CST

- 6 -

www.frickweb.com