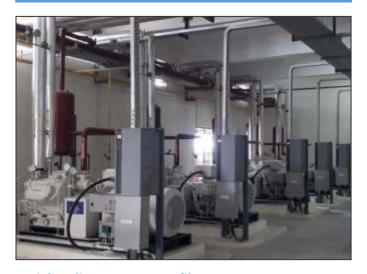

### Frick India Rotary Twin Screw **Compressor Blocks**

High Speed Reciprocating Compressors 70 Kw to 470 Kw (84 m3/hr to 550 m3/hr.) @23 Deg F SST & 104 Deg F CST

- 6 -

www.frickweb.com