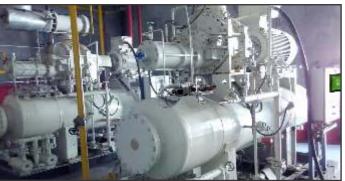

### Frick India Rotary Twin Screw **Compressor Blocks**

High Speed Reciprocating Compressors 70 Kw to 470 Kw (84 m3/hr to 550 m3/hr.) @23 Deg F SST & 104 Deg F CST

- 6 -

www.frickweb.com

### Frick India Rotary Twin Screw Compressor Packages

Frick India Rotary Twin Screw Compressor Package with Horizontal oil Separator using MBM Series Screw Blocks Capacity Range : 404 Kw to 3300 Kw (521m3/hr to 4089m3/hr.) @23 Deg F SST & 104 Deg F CST