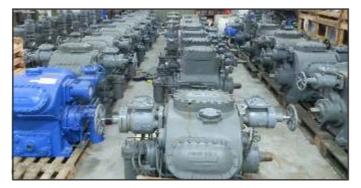

### Frick India Rotary Twin Screw **Compressor Blocks**

High Speed Reciprocating Compressors 70 Kw to 470 Kw (84 m3/hr to 550 m3/hr.) @23 Deg F SST & 104 Deg F CST

- 6 -

www.frickweb.com

### Frick India Rotary Twin Screw Compressor Packages

Frick India Rotary Twin Screw Compressor Package with Horizontal oil Separator using MBM Series Screw Blocks Capacity Range : 404 Kw to 3300 Kw (521m3/hr to 4089m3/hr.) @23 Deg F SST & 104 Deg F CST