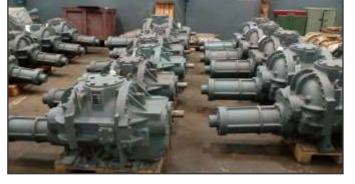

### Frick India Rotary Twin Screw **Compressor Blocks**

High Speed Reciprocating Compressors 70 Kw to 470 Kw (84 m3/hr to 550 m3/hr.) @23 Deg F SST & 104 Deg F CST

- 6 -

www.frickweb.com