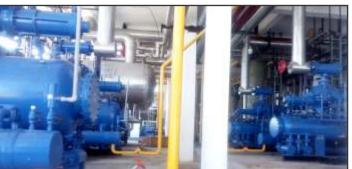

### Frick India Rotary Twin Screw **Compressor Blocks**

High Speed Reciprocating Compressors 70 Kw to 470 Kw (84 m3/hr to 550 m3/hr.) @23 Deg F SST & 104 Deg F CST

- 6 -

www.frickweb.com

### Frick India Rotary Twin Screw Compressor Packages

Frick India Rotary Twin Screw Compressor Package with Horizontal oil Separator using MBM Series Screw Blocks Capacity Range : 404 Kw to 3300 Kw (521m3/hr to 4089m3/hr.) @23 Deg F SST & 104 Deg F CST