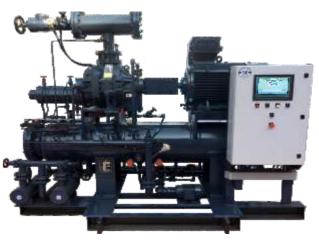

### Frick India Rotary Twin Screw Compressor Packages

Frick India Rotary Twin Screw Compressor Package with Horizontal oil Separator using MBM Series Screw Blocks Capacity Range : 404 Kw to 3300 Kw (521m3/hr to 4089m3/hr.) @23 Deg F SST & 104 Deg F CST