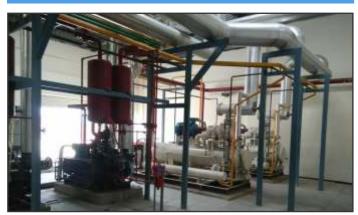

### Frick India Rotary Twin Screw **Compressor Blocks**

High Speed Reciprocating Compressors 70 Kw to 470 Kw (84 m3/hr to 550 m3/hr.) @23 Deg F SST & 104 Deg F CST

- 6 -

www.frickweb.com

### Frick India Rotary Twin Screw Compressor Packages

Frick India Rotary Twin Screw Compressor Package with Horizontal oil Separator using MBM Series Screw Blocks Capacity Range : 404 Kw to 3300 Kw (521m3/hr to 4089m3/hr.) @23 Deg F SST & 104 Deg F CST