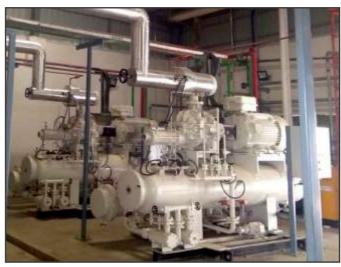

### Frick India Rotary Twin Screw **Compressor Blocks**

High Speed Reciprocating Compressors 70 Kw to 470 Kw (84 m3/hr to 550 m3/hr.) @23 Deg F SST & 104 Deg F CST

- 6 -

www.frickweb.com

### Frick India Rotary Twin Screw Compressor Packages

Frick India Rotary Twin Screw Compressor Package with Horizontal oil Separator using MBM Series Screw Blocks Capacity Range : 404 Kw to 3300 Kw (521m3/hr to 4089m3/hr.) @23 Deg F SST & 104 Deg F CST