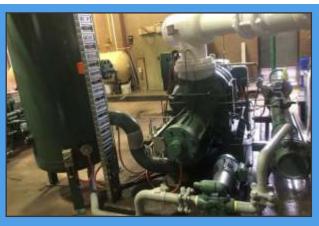

### Frick India Rotary Twin Screw **Compressor Blocks**

High Speed Reciprocating Compressors 70 Kw to 470 Kw (84 m3/hr to 550 m3/hr.) @23 Deg F SST & 104 Deg F CST

- 6 -

www.frickweb.com

### Frick India Rotary Twin Screw Compressor Packages

Frick India Rotary Twin Screw Compressor Package with Horizontal oil Separator using MBM Series Screw Blocks Capacity Range : 404 Kw to 3300 Kw (521m3/hr to 4089m3/hr.) @23 Deg F SST & 104 Deg F CST