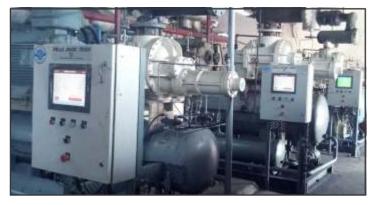

### Frick India Rotary Twin Screw Compressor Packages

Frick India Rotary Twin Screw Compressor Package with Horizontal oil Separator using MBM Series Screw Blocks Capacity Range : 404 Kw to 3300 Kw (521m3/hr to 4089m3/hr.) @23 Deg F SST & 104 Deg F CST