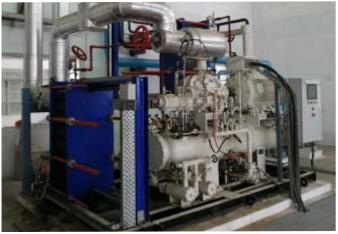

### Frick India Rotary Twin Screw Compressor Packages

Frick India Rotary Twin Screw Compressor Package with Horizontal oil Separator using MBM Series Screw Blocks Capacity Range : 404 Kw to 3300 Kw (521m3/hr to 4089m3/hr.) @23 Deg F SST & 104 Deg F CST