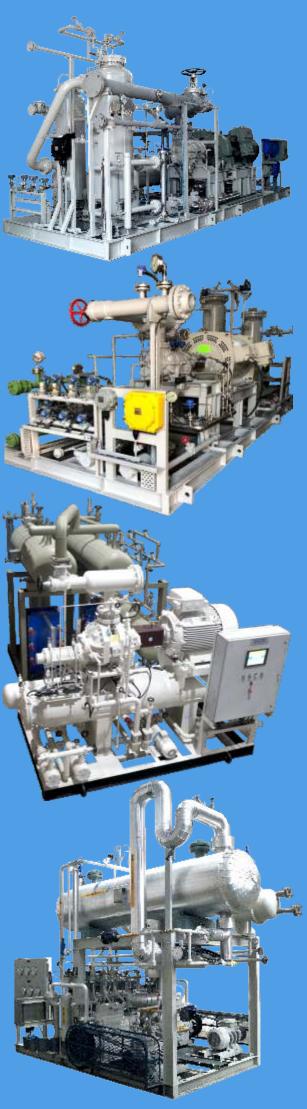

### **Complete Range of Energy Saving Equipment** for almost all refrigeration applications

"S Series" Frigid Coils

**Frick India Company Profile** 

### Frick India Rotary Twin Screw **Compressor Blocks**

High Speed Reciprocating Compressors 70 Kw to 470 Kw (84 m3/hr to 550 m3/hr.) @23 Deg F SST & 104 Deg F CST

- 6 -

www.frickweb.com

### Frick India Rotary Twin Screw Compressor Packages

Frick India Rotary Twin Screw Compressor Package with Horizontal oil Separator using MBM Series Screw Blocks Capacity Range : 404 Kw to 3300 Kw (521m3/hr to 4089m3/hr.) @23 Deg F SST & 104 Deg F CST