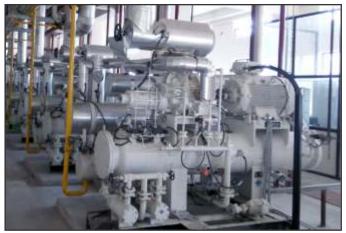

### Frick India Rotary Twin Screw **Compressor Blocks**

High Speed Reciprocating Compressors 70 Kw to 470 Kw (84 m3/hr to 550 m3/hr.) @23 Deg F SST & 104 Deg F CST

- 6 -

www.frickweb.com

### Frick India Rotary Twin Screw Compressor Packages

Frick India Rotary Twin Screw Compressor Package with Horizontal oil Separator using MBM Series Screw Blocks Capacity Range : 404 Kw to 3300 Kw (521m3/hr to 4089m3/hr.) @23 Deg F SST & 104 Deg F CST