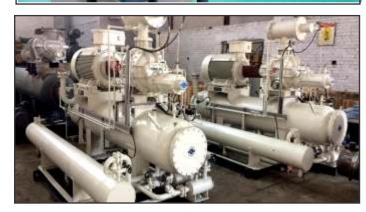

### Frick India Rotary Twin Screw Compressor Packages

Frick India Rotary Twin Screw Compressor Package with Horizontal oil Separator using MBM Series Screw Blocks Capacity Range : 404 Kw to 3300 Kw (521m3/hr to 4089m3/hr.) @23 Deg F SST & 104 Deg F CST