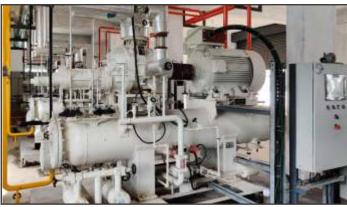

### Frick India Rotary Twin Screw **Compressor Blocks**

High Speed Reciprocating Compressors 70 Kw to 470 Kw (84 m3/hr to 550 m3/hr.) @23 Deg F SST & 104 Deg F CST

- 6 -

www.frickweb.com