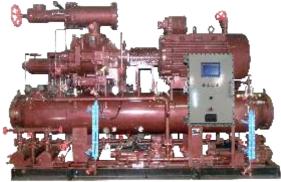

### Frick India Rotary Twin Screw Compressor Packages

Frick India Rotary Twin Screw Compressor Package with Horizontal oil Separator using MBM Series Screw Blocks Capacity Range : 404 Kw to 3300 Kw (521m3/hr to 4089m3/hr.) @23 Deg F SST & 104 Deg F CST